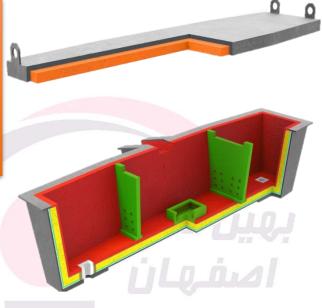

**Behin Silica Sand** 

**Raw Mill Duct** 

Behin Cast 60 to 70 LC

**Insulating Lining** 

Behin Cast 30 to 35 INS

**Cyclone Lining** 

Behin Cast 45 to 60 RC

Grate Cooler,
Bill Nose,
Tertiary Air,
Burner

**Nose Ring** 

Behin Cast 60 to 70 RC

Behin Cast 60 to 70 LC

**Cooler-Cool Section** 

Behin Cast 60 to 70 LC

Burner

**Behin Cast 94 MC** 

Kiln Hood

Behin Cast 60 to 70 RC

Behin Cast 60 to 70 LC

**Cooler-Hot Section** 

**Behin Cast 97 LC** 

**Bull Nose** 

Behin Cast 60 to 70 LC

**Insulating Lining** 

Behin Cast 30 to 35 INS