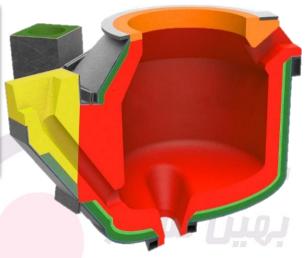

Well Block & Slide Gate Mortar

Behin Well Block 85 to 95 Behin Mor 85 G, 80 MP, 85 C

**Working Lining** 

Behin Cast 70 to 95 MC

Behin Cast 70 to 95 LC

**Side Wall Safety Lining** 

Behin Cast 70 to 95 MC

Behin Cast 70 to 95 LC

**Safety Lining** 

Behin Cast 70 to 95 MC

Behin Cast 70 to 95 LC

#### Floor

Behin Cast 70 to 95 MC

Behin Cast 70 to 95 LC

**Behin Ram STG** 

**Behin Ram CIG** 

**Behin Ram CUG** 

**Behin Ram LDG** 

Coreless Inducation Furnace (CIF)

#### Cover

Behin Cast 50 to 70 MC

Behin Cast 50 to 70 LC

Behin Cast 50 to 70 RC

## **Tap Ring**

Behin Cast 60 to 70 MC

Behin Cast 60 to 70 LC

Behin Block 60 to 80