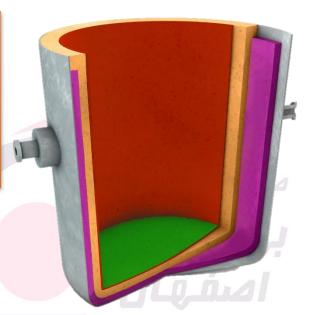

### Insulation

Behin Cast 30 to 35 INS

Iron Transport Ladle

**Edge Patching** 

**Behin Silica Plast** 

Behin Cast 50 to 70 RC

**Working Lining** 

Behin Cast 70 to 85 MC

**Behin Ram STG** 

**Behin Ram CIG** 

**Behin Ram CUG** 

**Behin Ram LDG** 

**Insulation** 

Behin Cast 30 to 35 INS

Floor

Behin Cast 70 to 85 MC

**Behin Silica Plast** 

**Behin Ram STG** 

**Behin Ram CIG** 

**Behin Ram CUG** 

**Behin Ram LDG** 

**Tap Ring** 

Behin Cast 60 to 70 MC

**Bottom Block** 

Behin Cast 80 to 85 MC

Floor

Behin Cast 95 to 97 LC

**Behin Ram STG** 

Behin Ram CIG

**Behin Ram CUG** 

**Behin Ram LDG** 

**Reciever Spout** 