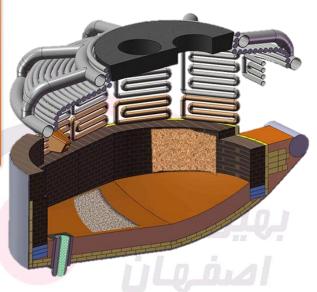

# **Refractory Lining**

Behin Cast 50 to 60 RC

Behin Cast 60 to 70 LC

**Insulating Lining** 

Behin Cast 30 to 35 INS

Electric Arc Furnace (EAF)

## Delta

Behin Delta 85 to 96

**Tap Hole Sand** 

**Behin EBT** 

**Behin Sand 55** 

**Behin HQ Sand** 

**Behin SQ Sand** 

**Behin Sand** 

**Behin Silica Sand** 

**Raw Mill Duct** 

Behin Cast 60 to 70 LC

**Insulating Lining** 

Behin Cast 30 to 35 INS

**Cyclone Lining** 

Behin Cast 45 to 60 RC

Grate Cooler,
Bill Nose,
Tertiary Air,
Burner